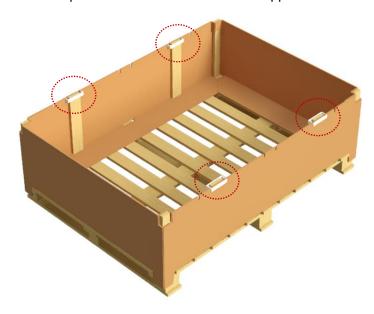

## • Packing step 4

Place the side supports beside long side of container.

### Packing step 5

Place four pieces of rubber bands for side support.