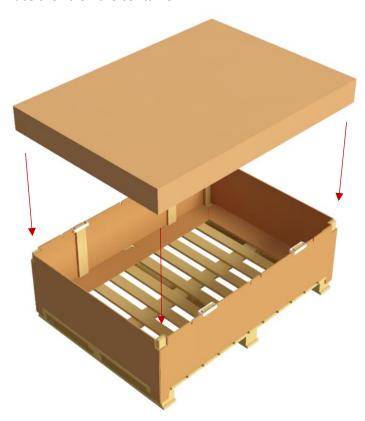

## • Packing step 6

Place one piece of lid sheet into the lid.

# Packing step 7

Place the lid on the container.