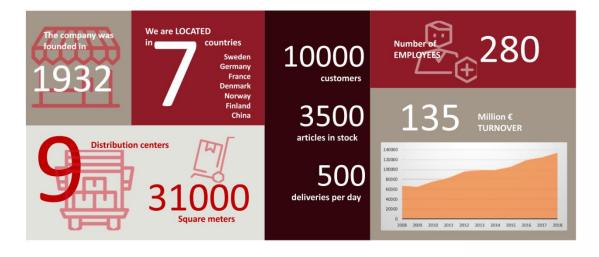

## **Boxon Group**

Today we are present in Nordics, EMEA/Continental Europe and Asia with our sales organization and customer offers. We supply our customers from 9 main distribution centers.

Nordics Helsingborg, Borås, Mölndal, Bromma and Malmö, **Sweden** 

Drammen, **Norway** Farum, **Denmark** Helsinki, **Finland** 

**EMEA** Krefeld and Bremen, **Germany** 

Bordeaux, France

Asia Shanghai and Chengdu, China

In 2018, 280 employees generated a turnover of 135 million €. We serve approx. 10 000 customers, have 3 500 articles in stock with 500 deliveries per day.