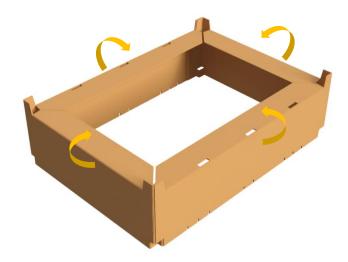

| Corner support                                | V45: 416x19x48mm (#110509)<br>V46: 611x19x48mm (#110510)<br>V47: 806x19x48mm (#110512)             |
| Side support                 | Side support                                  | V45: 394x19x75mm (#110514)<br>V46: 589x19x75mm (#110515)<br>V47: 784x19x75mm (#110516)             |
| PALLET V4X                   | Pallet Export V4X                             | 1580x1140x135mm (#110504)                                                                          |
| Rubber band for side support | Rubber band for side support<br>20pcs/package | 90x3.0mm (#132737)                                                                                 |



## How to Assemble

### • Packing step 1

Turn the box upside down and fold the flaps inwards.



## • Packing step 2

Place the container on the pallet.







### • Packing step 3

Add the four wooden corner supports into the box.



## • Packing step 4

Place the side supports beside long side of container.





# Packing Instruction

### Packing step 5

Place four pieces of rubber bands for side support.



## • Packing step 6

Place one piece of lid sheet into the lid.



#### Note:

- Add an extra sheet into ordinary lid, if needed.
- Recommended for handling by truck.



# Packing Instruction

# Packing step 7

Place the lid on the container.



## Packing step 8

Strap it twice on the long side. Complete!







One team - One mission. Knowledge sharing between geographical areas. High efficiency in packaging development.

- We strongly believe we can add value to your packag