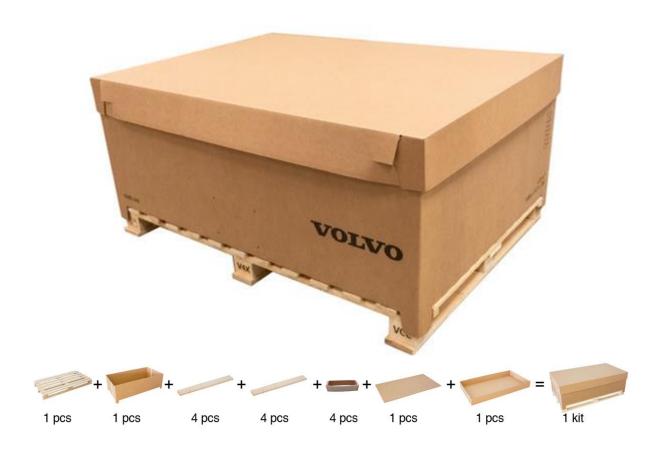

## One-way Footprint V<sub>4</sub>X

- Export O.D. 1580x1140mm

One-way footprint V4X (I.D. 1568x1127mm) is used for Export oversea and supports heavy pack weights with trucks and maritime. It is adapted for Containers and normal warehouse handling.

The assortment is adapted to cover 1-5 collar height and the recommended maximum weight is 300 kilos.

### Overview

| Article                      | Description                                   | Size                                                                                               |
|------------------------------|-----------------------------------------------|----------------------------------------------------------------------------------------------------|
| V4X container                | Export Container V4X                          | V45: 1580x1140x390mm (#110472)<br>V46: 1580x1140x585mm (#110473)<br>V47: 1580x1140x780mm (#110474) |
| V4X lid                      | Export Container Lid V4X                      | 1580x1140x154 mm (#110475)                                                                         |
| V4X sheet                    | Export Container lid sheet<br>V4X             | 1580x1140mm (#110476)                                                                              |
| Corner support               | Corner support                                | V45: 416x19x48mm (#110509)<br>V46: 611x19x48mm (#110510)<br>V47: 806x19x48mm (#110512)             |
| Side support                 | Side support                                  | V45: 394x19x75mm (#110514)<br>V46: 589x19x75mm (#110515)<br>V47: 784x19x75mm (#110516)             |
| PALLET V4X                   | Pallet Export V4X                             | 1580x1140x135mm (#110504)                                                                          |
| Rubber band for side support | Rubber band for side support<br>20pcs/package | 90x3.0mm (#132737)                                                                                 |