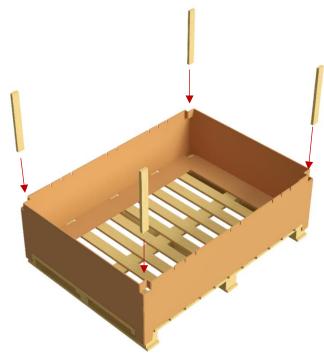

2)             |
| Side support                 | Side support                                  | V45: 394x19x75mm (#110514)<br>V46: 589x19x75mm (#110515)<br>V47: 784x19x75mm (#110516)             |
| PALLET V4X                   | Pallet Export V4X                             | 1580x1140x135mm (#110504)                                                                          |
| Rubber band for side support | Rubber band for side support<br>20pcs/package | 90x3.0mm (#132737)                                                                                 |



## How to Assemble

### • Packing step 1

Turn the box upside down and fold the flaps inwards.



## • Packing step 2

Place the container on the pallet.







### • Packing step 3

Add the four wooden corner supports into the box.



## • Packing step 4

Place the side supports beside long side of container.





# Packing Instruction

### Packing step 5

Place four pieces of rubber bands for side support.



## • Packing step 6

Place one piece of lid sheet into the lid.



#### Note:

- Add an extra sheet into ordinary lid, if needed.
- Recommended for handling by truck.



# Packing Instruction

# Packing step 7

Place the lid on the container.



## Packing step 8

Strap it twice on the long side. Complete!







One team - One mission. Knowledge sharing between geographical areas. High efficiency in packaging development.

- We strongly believe we can add value to your packaging process.
- We are well suited to meet your needs and demands.
- We will use our full range of products, services and solutions to beco