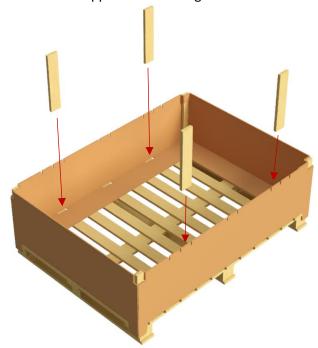

| V45: 394x19x75mm (#110514)<br>V46: 589x19x75mm (#110515)<br>V47: 784x19x75mm (#110516)             |
| PALLET V4X                   | Pallet Export V4X                             | 1580x1140x135mm (#110504)                                                                          |
| Rubber band for side support | Rubber band for side support<br>20pcs/package | 90x3.0mm (#132737)                                                                                 |



## How to Assemble

### • Packing step 1

Turn the box upside down and fold the flaps inwards.



## • Packing step 2

Place the container on the pallet.







### • Packing step 3

Add the four wooden corner supports into the box.



## • Packing step 4

Place the side supports beside long side of container.





# Packing Instruction

### Packing step 5

Place four pieces of rubber bands for side support.



## • Packing step 6

Place one piece of lid sheet into the lid.



#### Note:

- Add an extra sheet into ordinary lid, if needed.
- Recommended for handling by truck.



# Packing Instruction

# Packing step 7

Place the lid on the container.



## Packing step 8

Strap it twice on the long side. Complete!







One team - One mission. Knowledge sharing between geographical areas. High efficiency in packaging development.

- We strongly believe we can add value to your packaging process.
- We are well suited to meet your needs and demands.
- We will use our full range of products, services and solutions to become the innovative partner for you, i.e. future proof.
- We need to build our re