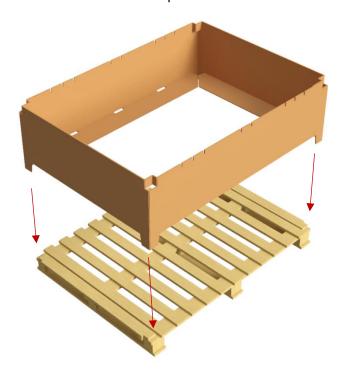

416x19x48mm (#110509)<br>V46: 611x19x48mm (#110510)<br>V47: 806x19x48mm (#110512)             |
| Side support                 | Side support                                  | V45: 394x19x75mm (#110514)<br>V46: 589x19x75mm (#110515)<br>V47: 784x19x75mm (#110516)             |
| PALLET V4X                   | Pallet Export V4X                             | 1580x1140x135mm (#110504)                                                                          |
| Rubber band for side support | Rubber band for side support<br>20pcs/package | 90x3.0mm (#132737)                                                                                 |



## How to Assemble

### • Packing step 1

Turn the box upside down and fold the flaps inwards.



## • Packing step 2

Place the container on the pallet.







### • Packing step 3

Add the four wooden corner supports into the box.



## • Packing step 4

Place the side supports beside long side of container.





# Packing Instruction

### Packing step 5

Place four pieces of rubber bands for side support.



## • Packing step 6

Place one piece of lid sheet into the lid.



#### Note:

- Add an extra sheet into ordinary lid, if needed.
- Recommended for handling by truck.



# Packing Instruction

# Packing step 7

Place the lid on the container.



## Packing step 8

Strap it twice on the long side. Complete!







One team - One mission. Knowledge sharing between geographical areas. High efficiency in packaging development.

- We strongly believe we can add value to your packaging process.
- We are well suited to meet your needs and de